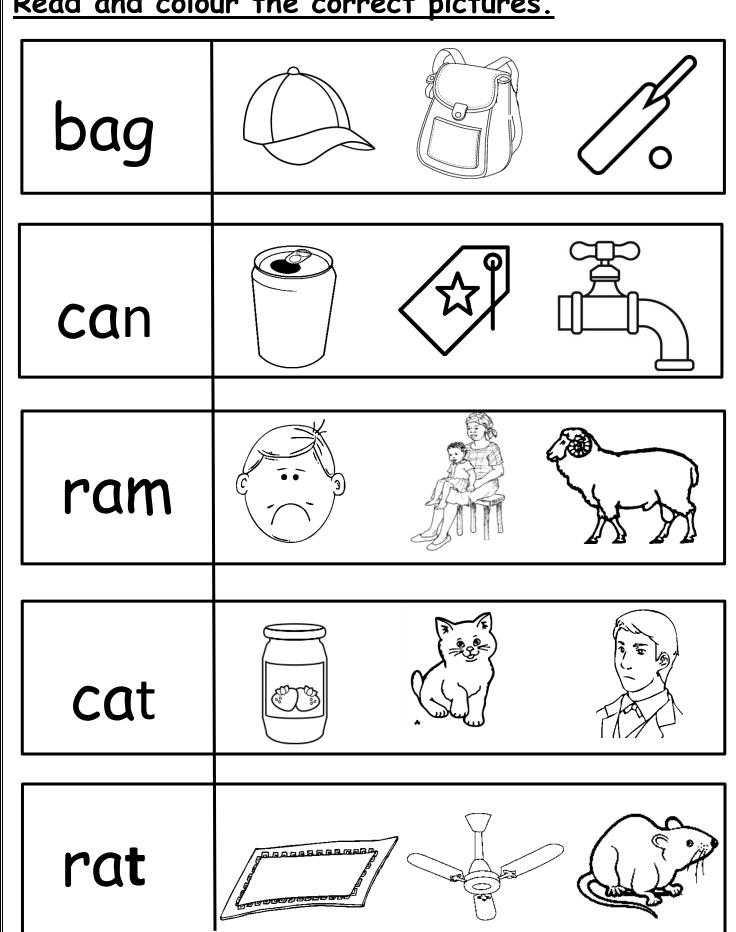

## Read and colour the correct pictures.

| Look and say words |          |        |           |  |
|--------------------|----------|--------|-----------|--|
| Pam                | pats     | saw    | happy     |  |
| wags               | dog      | school | teacher   |  |
| now                | friends  | not    | classroom |  |
| out                | children | it     | have      |  |