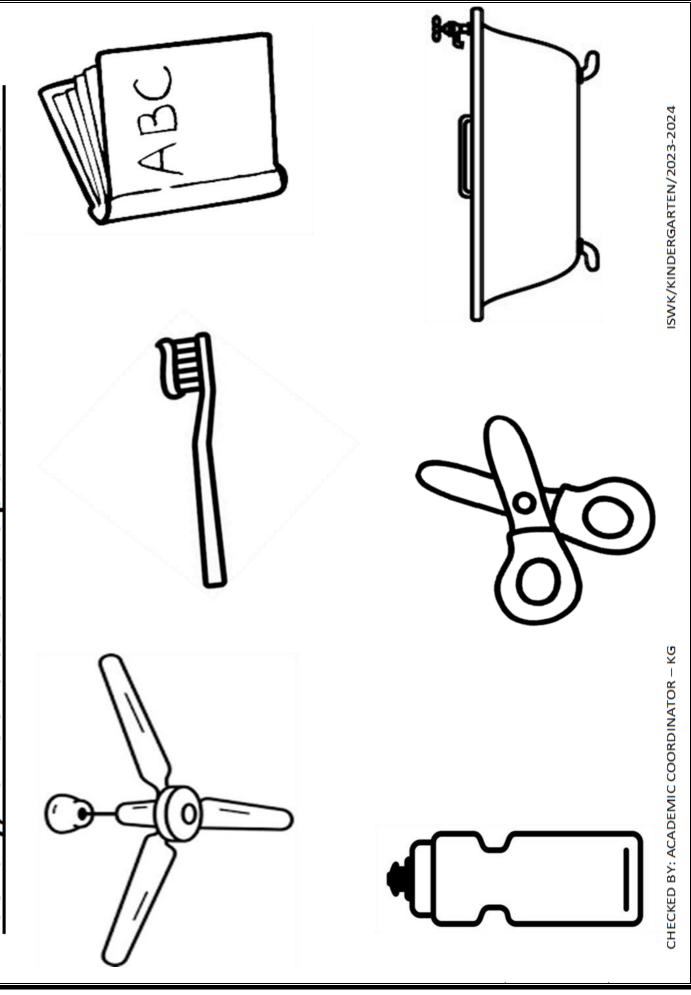

## Identify, name and colour the pictures seen in the classroom.

| Read and circle the correct word. |                      |               |                            |  |
|-----------------------------------|----------------------|---------------|----------------------------|--|
|                                   | man                  | pan           | fat                        |  |
|                                   | pad                  | sat           | bag                        |  |
|                                   | hat                  | gap           | fan                        |  |
|                                   | sat                  | bat           | ran                        |  |
| CHECKED BY: ACADEMIC COOR         | mat<br>RDINATOR – KG | jam<br>ISWK/K | pad INDERGARTEN /2023-2024 |  |