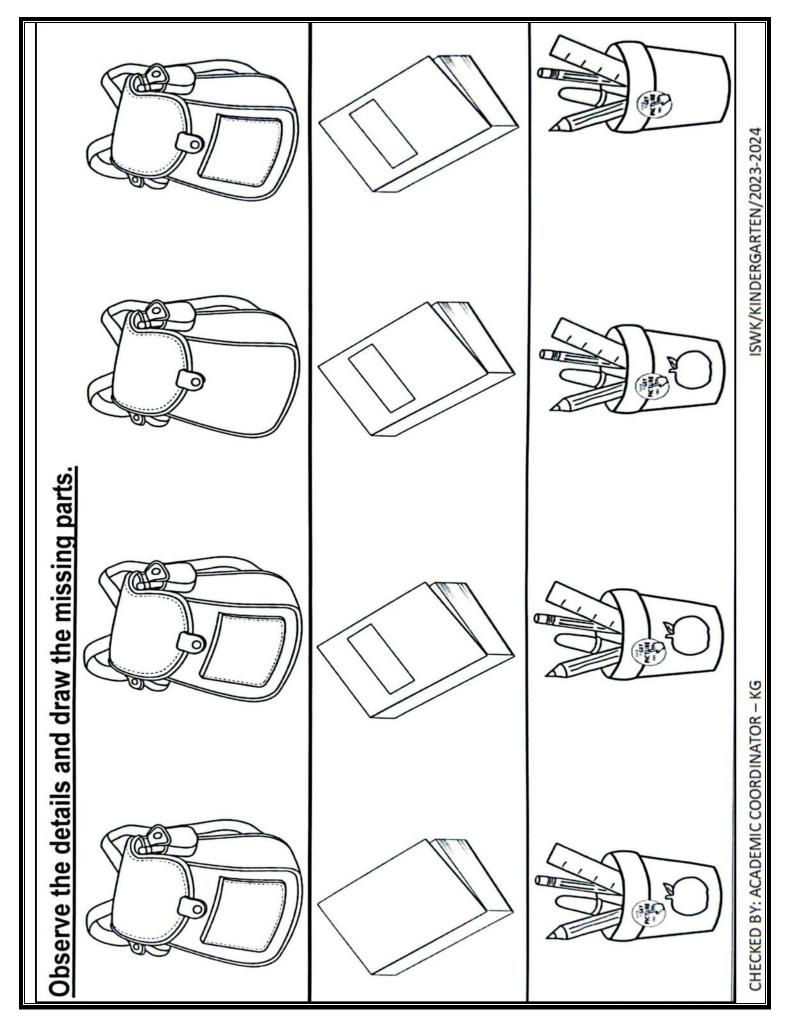

## Identify, name and colour the pictures seen in the classroom.

| Read and circle the correct word. |                      |               |                            |  |
|-----------------------------------|----------------------|---------------|----------------------------|--|
|                                   | man                  | pan           | fat                        |  |
|                                   | pad                  | sat           | bag                        |  |
|                                   | hat                  | gap           | fan                        |  |
|                                   | sat                  | bat           | ran                        |  |
| CHECKED BY: ACADEMIC COOR         | mat<br>RDINATOR – KG | jam<br>ISWK/K | pad INDERGARTEN /2023-2024 |  |