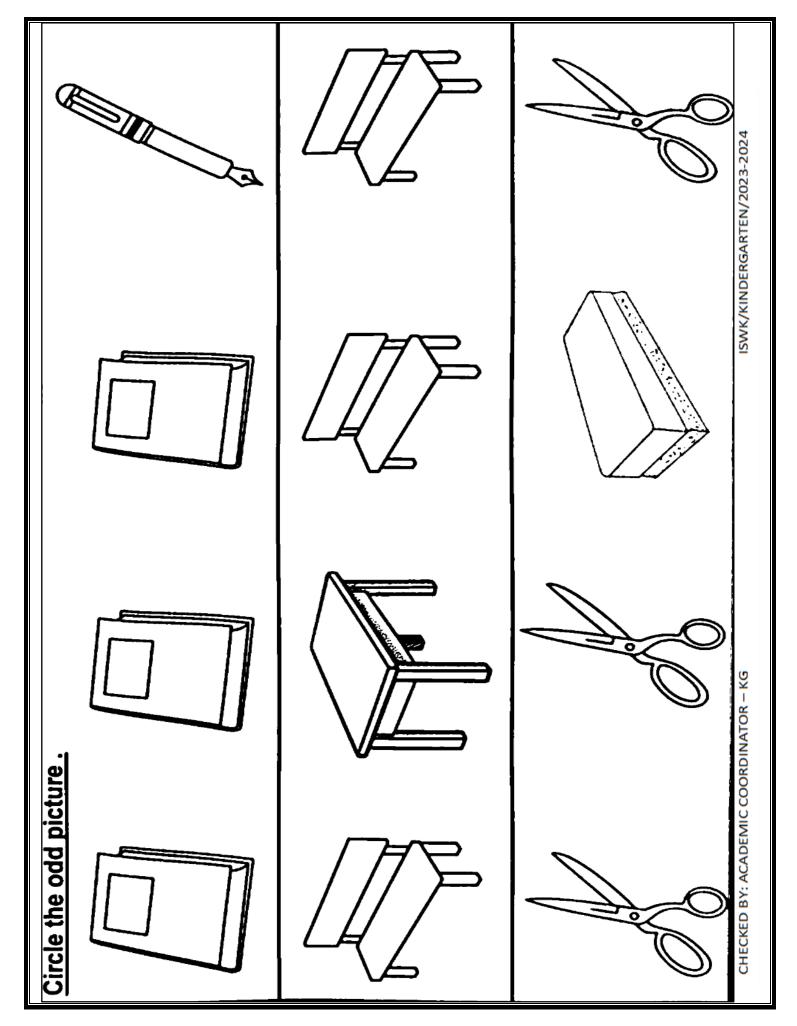

## Identify, name and colour the pictures seen in the classroom.

| Read and circle the correct word. |                      |               |                            |  |
|-----------------------------------|----------------------|---------------|----------------------------|--|
|                                   | man                  | pan           | fat                        |  |
|                                   | pad                  | sat           | bag                        |  |
|                                   | hat                  | gap           | fan                        |  |
|                                   | sat                  | bat           | ran                        |  |
| CHECKED BY: ACADEMIC COOR         | mat<br>RDINATOR – KG | jam<br>ISWK/K | pad INDERGARTEN /2023-2024 |  |